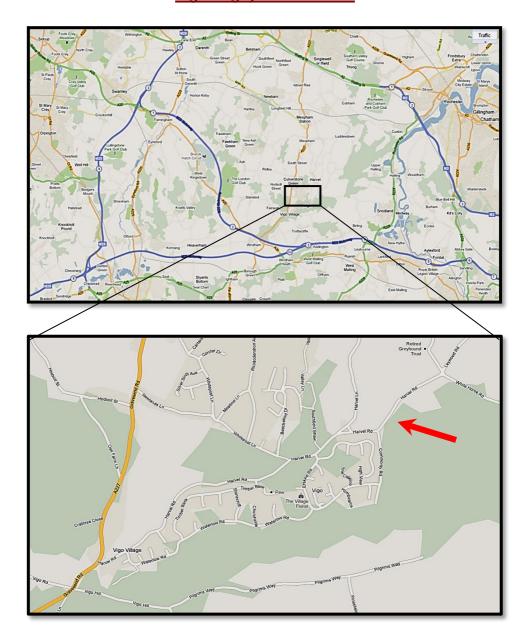

# Vigo Rugby Football Club, Swanswood, Harvel Road, Vigo Village DA13 0UA

This event is kindly sponsored by In-Range Archery

#### **Directions:**

From M20 eastbound, leave at junction 2
From M20 westbound, join the M26 and leave immediately at junction 2A
From M26 east- or westbound, leave at junction 2A
Then in each case follow signs for A227 towards Meopham and Gravesend.
From the M2/A2 turn southwards onto the A227, & pass through Meopham.
Vigo RFC is just east of Vigo Village.

The entrance will be marked with archery target signs on the day.